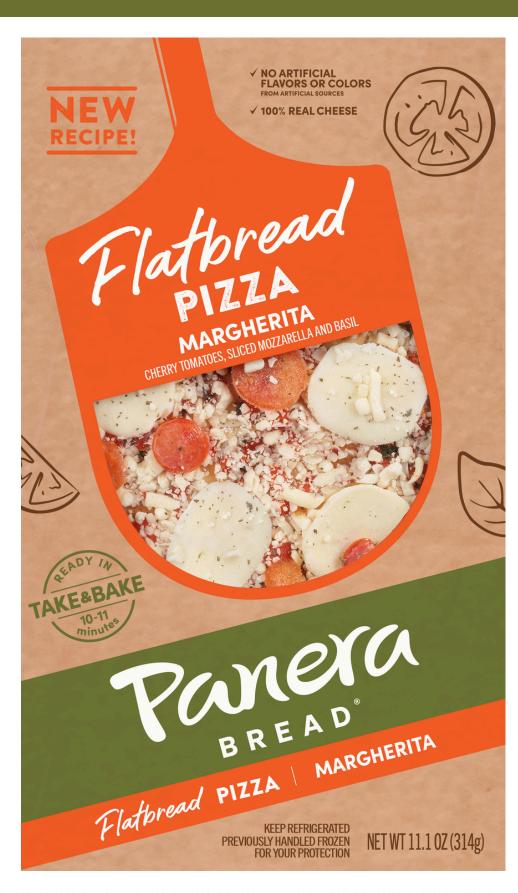

### MARGHERITA FLATBREAD

Cherry tomatoes, sliced mozzarella, basil and shredded mozzarella with tomato sauce on a flatbread crust

11.1 oz

**INGREDIENTS:** CRUST (WATER, WHEAT FLOUR, ENRICHED WHEAT FLOUR WHEAT FLOUR, MALTED BARLEY FLOUR, NIACIN, REDUCED IRON, THIAMIN MONONITRATE, RIBOFLAVIN, FOLIC ACID, EXTRA VIRGIN OLIVE OIL, CONTAINS 2% OR LESS OF: SALT, RYE SOUR [ENRICHED WHEAT FLOUR {WHEAT FLOUR, MALTED BARLEY FLOUR, NIACIN, REDUCED IRON, THIAMIN MONONITRATE, RIBOFLAVIN, FOLIC ACID, RYE FLOUR, WATER, YEAST, CANOLA OIL, SUGAR, CELLULOSE GUM, SUNFLOWER OIL, MALTOGENIC AMYLASE ENZYME, SEMOLINA FLOUR, MILLET FLOUR, NATURAL FLAVOR, VINEGAR), SAUCE (TOMATO PUREE [WATER, TOMATO PASTE], SEASONING [SALT, SUGAR, SPICES, DEXTROSE, YEAST EXTRACT, GARLIC EXTRACT], SOYBEAN OIL, OLIVE OIL BLEND REFINED OLIVE POMACE OIL, EXTRA VIRGIN OLIVE OIL]), LOW MOISTURE PART SKIM MOZZARELLA CHEESE (LOW MOISTURE PART SKIM MOZZARELLA CHEESE PASTEURIZED PART SKIM MILK, SALT, CHEESE CULTURES, ENZYMES], POWDERED CELLULOSE [TO PREVENT CAKING]), TOMATOES, MOZZARELLA CHEESE (LOW MOISTURE MOZZARELLA CHEESE [PASTEURIZED MILK, CHEESE CULTURES, SALT, ENZYMES]), CONTAINS 2% OR LESS OF: BASIL.